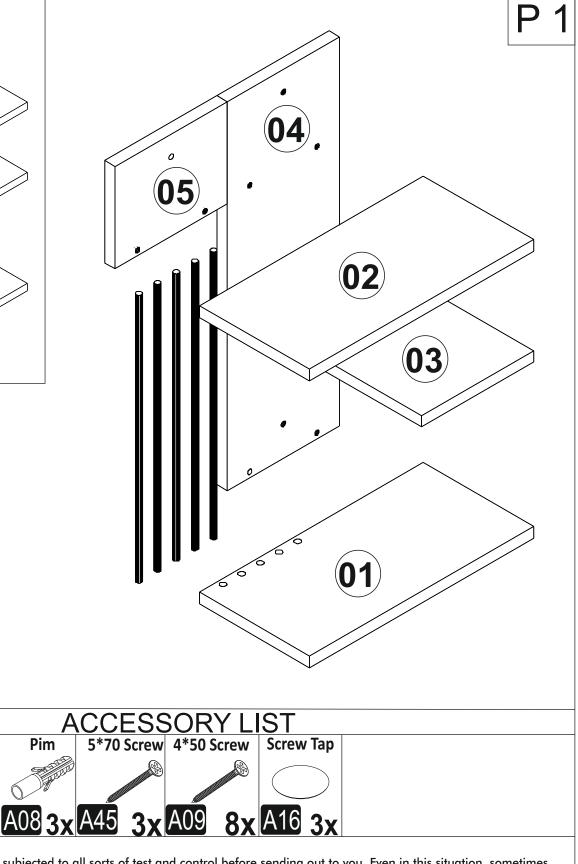

## NEZMA WALL SHELF

## Dear Customer,

The product you bought was subjected to all sorts of test and control before sending out to you. Even in this situation, sometimes happen that some component is damaged durin the transportation. In such please do not sent the whole article back us. Just request/order the damaged part. While requesting the required part, describe it exactly by looking to service card. Missing part will be sent you as soon as possible. Before start assembling, please check the whole components and accessories according to the lists. After being sure that every part and accessory are okay and right, start assembling. Before start assembling, please clean all the components with a damp cloth. If you bought more than one product, to prevent confusion be sure that you completed the first product. Then start the other product's assembling.