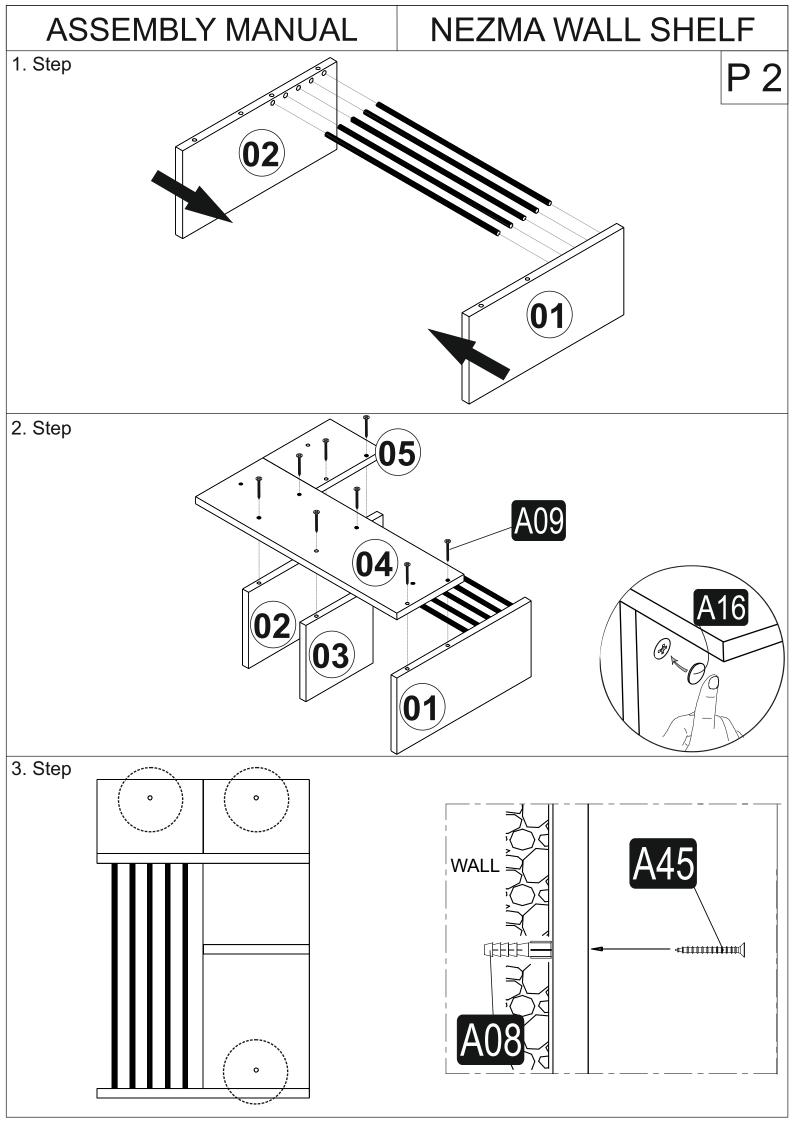

## NEZMA WALL SHELF

## Dear Customer,

The product you bought was subjected to all sorts of test and control before sending out to you. Even in this situation, sometimes happen that some component is damaged durin the transportation. In such please do not sent the whole article back us. Just request/order the damaged part. While requesting the required part, describe it exactly by looking to service card. Missing part will be sent you as soon as possible. Before start assembling, please check the whole components and accessories according to the lists. After being sure that every part and accessory are okay and right, start assembling. Before start assembling, please clean all the components with a damp cloth. If you bought more than one product, to prevent confusion be sure that you completed the first product. Then start the other product's assembling.