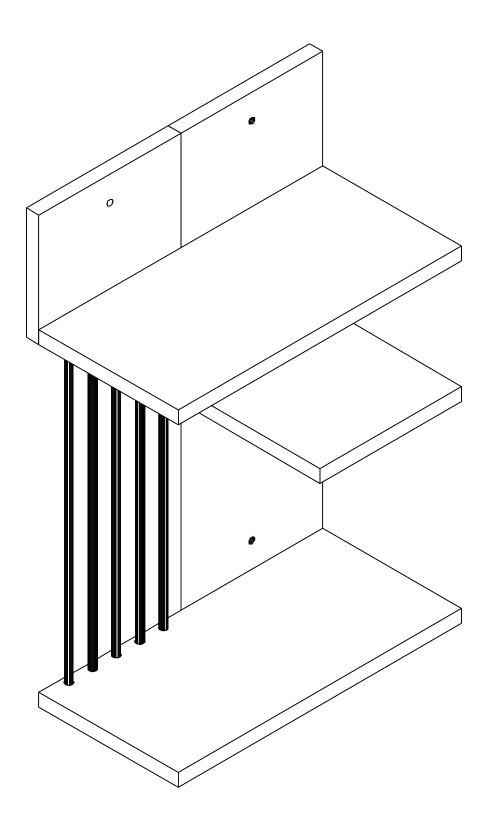

## NEZMA WALL SHELF



## **ASSEMBLY MANUAL**

## NEZMA WALL SHELF





## Dear Customer,

The product you bought was subjected to all sorts of test and control before sending out to you. Even in this situation, sometimes happen that some component is damaged durin the transportation. In such please do not sent the whole article back us. Just request/order the damaged part. While requesting the required part, describe it exactly by looking to service card. Missing part will be sent you as soon as possible. Before start assembling, please check the whole components and accessories according to the lists. After being sure that every part and accessory are okay and right, start assembling. Before start assembling, please clean all the components with a damp cloth. If you bought more than one product, to prevent c